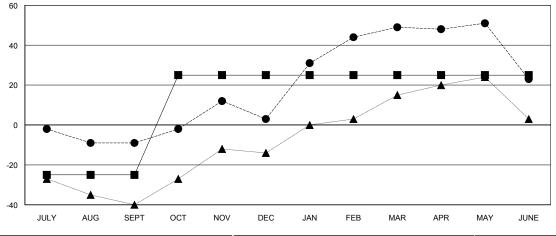

# GOALS AND ACTUAL MEMBERS CUMULATIVE

| DROPPED CLUBS: 2 |     |
|------------------|-----|
| DROPPED MEMBERS  |     |
| DECEASED         | 10  |
| CLUB CANCELLED   | 2   |
| OTHER            | 95  |
| TOTAL            | 107 |