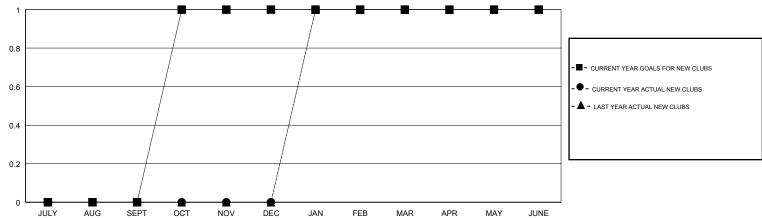

| 0             | 0         | 2             | JULY/AUG/SEPT         | -25                       | 13                      | 20                                           |
| OCT/NOV/DEC           | 1             | 0         | 0             | OCT/NOV/DEC           | 50                        | 38                      | 23                                           |
| JAN/FEB/MAR           | 0             | 1         | 0             | JAN/FEB/MAR           | 0                         | 59                      | 11                                           |
| APR/MAY/JUNE          | 0             | 0         | 0             | APR/MAY/JUNE          | 0                         | 29                      | 53                                           |

## GOALS AND ACTUAL NEW CLUBS CUMULATIVE



# GOALS AND ACTUAL MEMBERS CUMULATIVE





| DROPPED CLUBS: 2 |     |
|------------------|-----|
| DROPPED MEMBERS  |     |
| DECEASED         | 10  |
| CLUB CANCELLED   | 2   |
| OTHER            | 95  |
| TOTAL            | 107 |

| 28 CLUBS OF 40 ADDED 1 OR MORE |   |
|--------------------------------|---|
| NEW MEMBERS                    |   |
|                                |   |
|                                |   |
|                                |   |
|                                | 1 |

| CLICK HERE FOR CUMULATIVE | TOTAL FAMILY UNIT MEMBERS |
|---------------------------|---------------------------|
| MEMBERSHIP DATA           |                           |

674 (54.98%)

552 (45.02%)

**GENDER DISTRIBUTION** 

Women Percentage Fiscal Year Goal: 44%

MALE

FEMALE

391

201